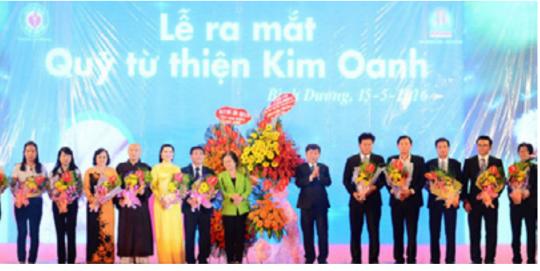

#### **RECEIVED THE GOVERNMENT** CERTIFICATE OF MERIT

For achievements in charitable work from 2010 - 2014.

**OFFICIALLY LAUNCHED** 

KIM OANH CHARITABLE FUND

Which officially represents Kim Oanh

professional-oriented ways, and was

Group to spread humane values in

Medal of State President.

A professional, reputable, and transparent non-profit social organization that shares humane and sustainable values. Honorably received the title Winner of Special Recognition for CSR from the prestigious PropertyGuru Award 2022.