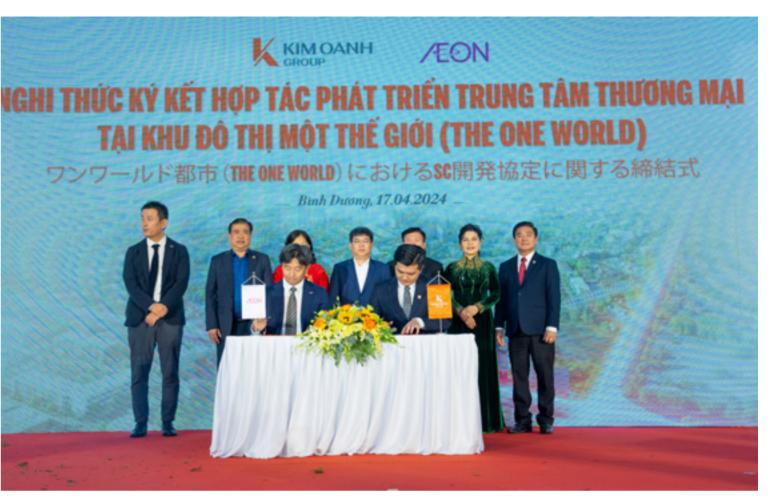

Joint venture agreement signing ceremony for The One World urban area between Kim Oanh Group and its Japanese partners: Sumitomo Forestry, Kumagai Gumi, and NTT Urban Development, in Japan

Signing ceremony for the development of a commercial center at The One World urban area between Kim Oanh Group and AEON Vietnam.