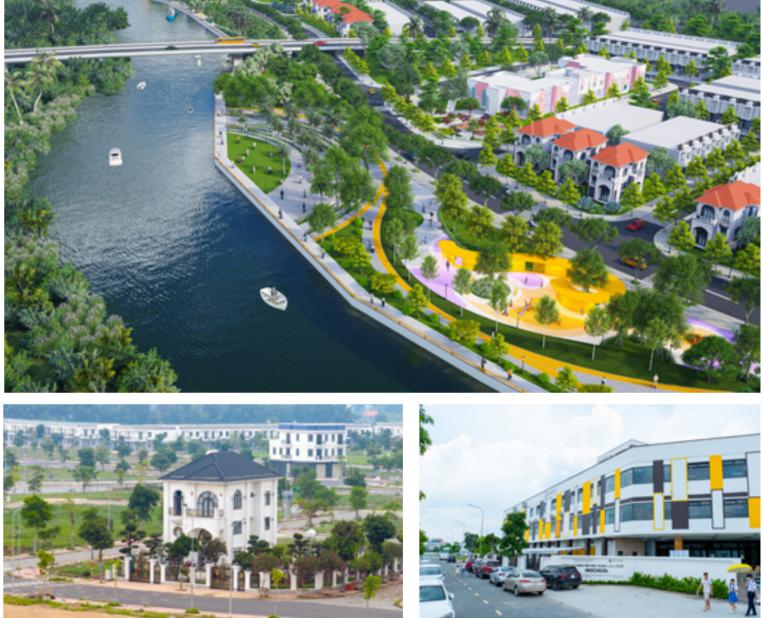

# Mega City

As the largest urban area project in the center of Ben Cat city, Mega City not only possesses a great advantage in inter-regional connection infrastructure, but also brings a different living environment thanks to being fully embraced. by the green Thi Tinh river and integrating many high-class amenities, meeting all the needs of generations of residents.

#### **Product**

Commercial precinct, townhouses with garden and villas

Scale **50** Hectares