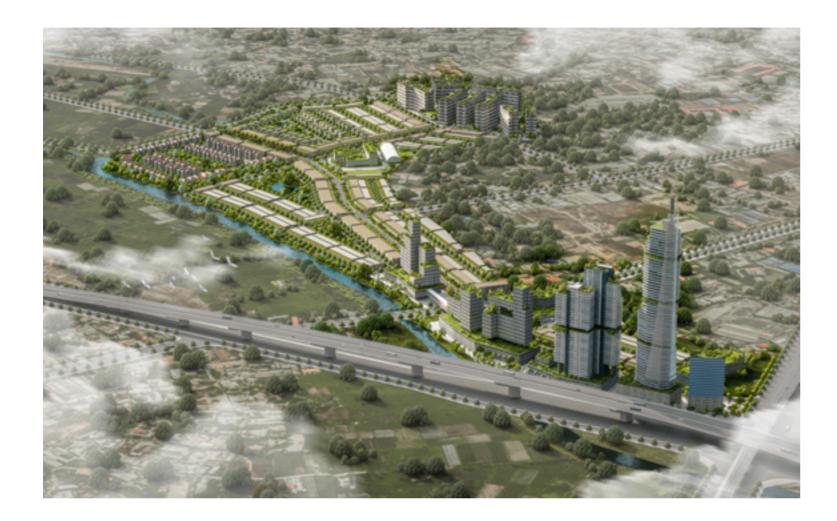

# The One World

International urban accumulation

Possessing two frontages on Binh Duong and Nguyen Thi Minh Khai avenues, Thuan An city, The One World project is considered a rare remaining piece of golden land in one of the areas witnessing the strongest development of Binh Duong Province. When fully developed, The One World will not only bring a classy living space fully integrated with modern amenities but also a destination for entertainment, shopping, etc. for a large number of people and tourists. .

#### Location

Thuan An city. Binh Duong province

#### **Scale**

49 hectares

#### **Product**

shophouses, townhouses, villas, apartments

Japanese quality in every living space Located at the intersection of three large urban areas, Vung Tau city, Ba Ria city and Long Hai town, Viet Phuong Gardens holds extremely attractive value-added potential because this is a dynamically developing area. and infrastructure is increasingly connected conveniently. With the investment participation of Sumitomo Forestry Group, Viet Phuong Gardens is oriented to develop into a living space that is both close to nature, cozy and sophisticated with a strong Japanese impression. In addition, Viet Phuong Gardens is also planned with high-class commercial streets to serve the shopping, service and entertainment needs of many tourists when visiting Ba Ria - Vung Tau province..