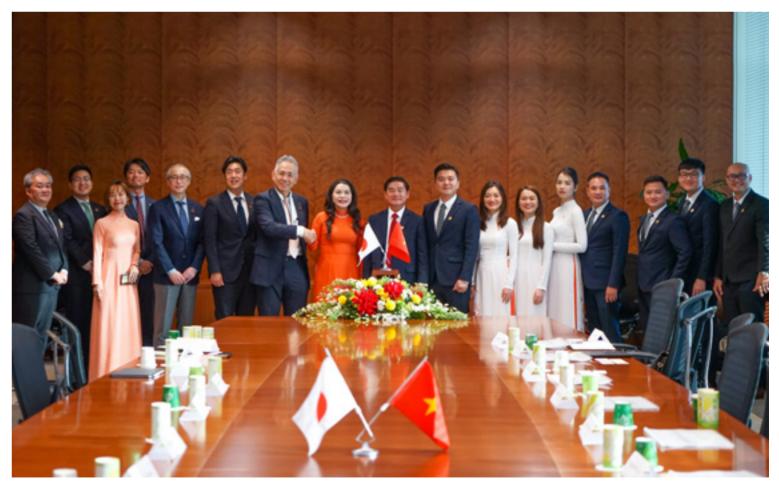

Strategic Partnership Signing Ceremony between Kim Oanh Group and Sumitomo Forestry (Japan)