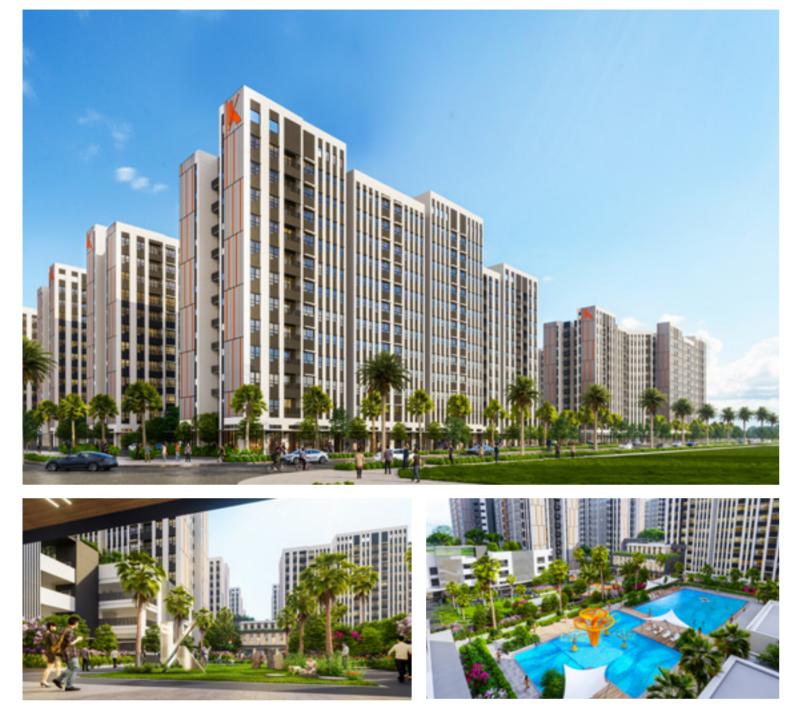

# The One World

International urban accumulation

Possessing two frontages on Binh Duong and Nguyen Thi Minh Khai avenues, Thuan An city, The One World project is considered a rare remaining piece of golden land in one of the areas witnessing the strongest development of Binh Duong Province. When fully developed, The One World will not only bring a classy living space fully integrated with modern amenities but also a destination for entertainment, shopping, etc. for a large number of people and tourists. .

#### Location

Thuan An city. Binh Duong province

#### **Scale**

49 hectares

#### **Product**

shophouses, townhouses, villas, apartments

Japanese quality in every living space Located at the intersection of three large urban areas, Vung Tau city, Ba Ria city and Long Hai town, Viet Phuong Gardens holds extremely attractive value-added potential because this is a dynamically developing area. and infrastructure is increasingly connected conveniently. With the investment participation of Sumitomo Forestry Group, Viet Phuong Gardens is oriented to develop into a living space that is both close to nature, cozy and sophisticated with a strong Japanese impression. In addition, Viet Phuong Gardens is also planned with high-class commercial streets to serve the shopping, service and entertainment needs of many tourists when visiting Ba Ria - Vung Tau province..