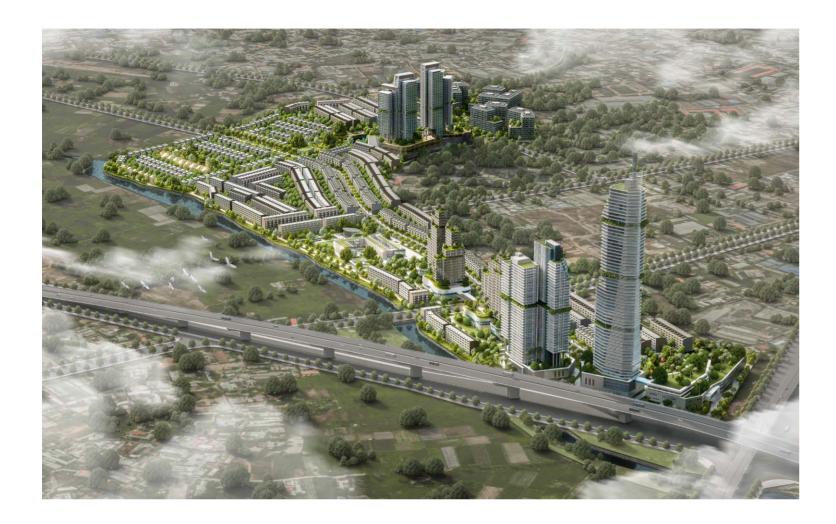

### The One World

International urban accumulation

Possessing two frontages on Binh Duong and Nguyen Thi Minh Khai avenues, Thuan An city, The One World project is considered a rare remaining piece of golden land in one of the areas witnessing the strongest development of Binh Duong Province. When fully developed, The One World will not only bring a classy living space fully integrated with modern amenities but also a destination for entertainment, shopping, etc. for a large number of people and tourists. .

#### Location

Thuan Giao Ward, Thuan An City. **Binh Duong Province** 

#### **Scale**

49 hectares

#### **Product**

shophouse, townhouse, villa, apartment

Location Ba Ria– Vung Tau province