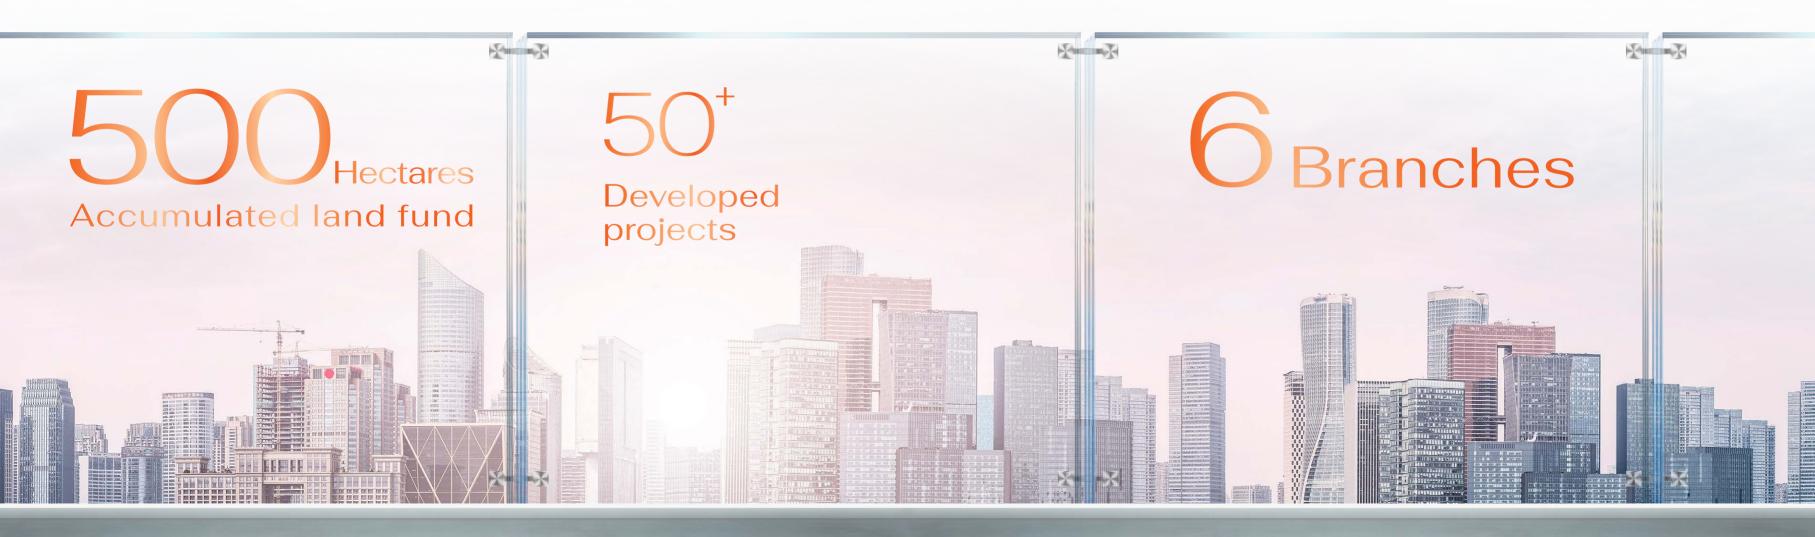

### **Significant Numbers**

Figures were last updated in 2024

Owning a cumulative land fund of more than 500 hectares located in prime locations in many key markets, such as Dong Nai, Binh Duong, Ba Ria - Vung Tau, Phu Quoc... with more than 6,000 diverse products type, segment and system of 6 branches with more than 1,000 employees synchronized towards professionalization, Kim Oanh Group has fully prepared all resources for a new era, oriented towards internationalization and professionalization, in both business activities and social activities for a goal of sustainable development and reaching out to the region.