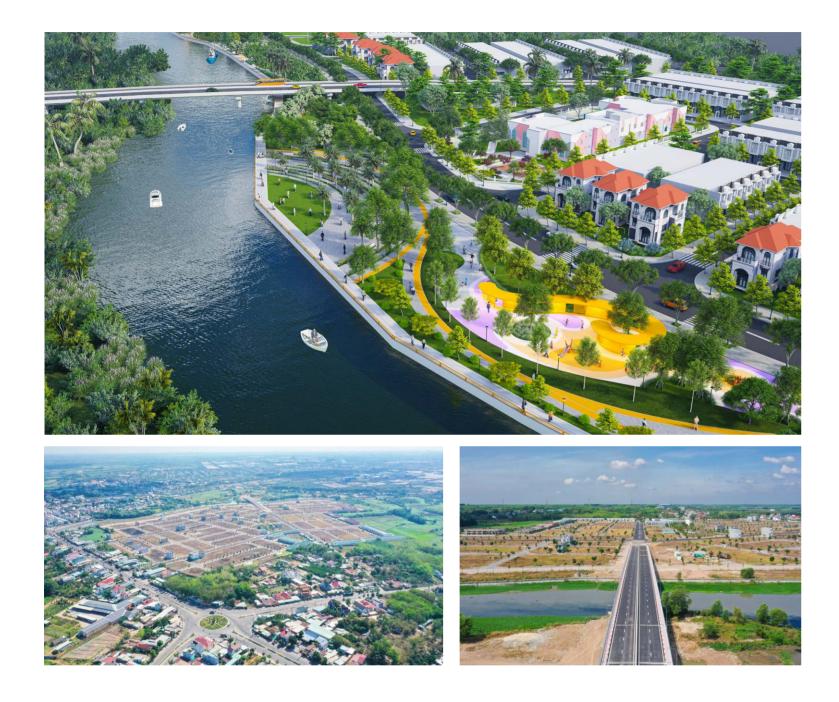

### Developing -Typical Project

### Legacy Central

Legacy Central is considered a masterpiece of modern apartments right in the heart of the young city of Thuan An - Binh Duong. With smart design, optimized functionality, diverse amenities and standard infrastructure quality, Legacy Central realizes the dream of settling down for thousands of young families in Binh Duong and surrounding areas. The project is honored to win the Best Mid-Market Condo Development Vietnam 2021 award at the Dot Property Vietnam Awards 2021 and the Nomination Award for Best Apartment Development in Binh Duong - Highly Commended Best Condo Development (Binh Duong) of the prestigious award PropertyGuru prices 2022.

#### Location

Scale

Thuan An city, **Binh Duong province** 

Location

Ben Cat town, **Binh Duong province** 

### **Richland Residence**

Possessing a prime location, both located right in the industrial and urban center of Ben Cat and right in a key inter-regional traffic area, Richland Residence possesses quality infrastructure and a rich utility system that brings Quality life for residents and outstanding profitable business opportunities.

#### **Product**

Commercial precinct, townhouses, and social housing

Scale

15,46 Hectares

### K.Home New City

Green diamond in the heart of Binh Duong smart urban area

Besides its prime location right in the heart of Binh Duong New City - a place that is witnessing changes every day and is on the verge of international integration with a smart urban model - K.Home New City also offers residents create a living space rich in experience, close to nature and guaranteed security at a reasonable cost. K.Home New City is likened to an attractive green diamond because of its creative design style, opening a new standard for modern apartment living space.

#### Location

Thu Dau Mot city, Binh Duong province

#### **Scale**

26 Hectares

#### **Product**

Commercial precinct, townhouses, and social housing

#### Location

Nhon Trach district, Dong Nai province

### Phu Hoi Garden

Green space for a peaceful life Located in the Mega City 2 urban area with a scale of up to 90 hectares, Phu Hoi Gardens is one of the largest and most desirable apartment complexes in Nhon Trach district. The highlight of the project is owning a smooth interregional transportation system such as National Highway 51, Ly Thai To Avenue, Road 25C, Ring Road 3, Ben Luc - Long Thanh Expressway, Long Thanh - Dau Expressway. Gioi... and designed with many interwoven green areas, creating a living space in harmony with nature.

#### Scale

8,9 Hectares

#### Commercial precinct, townhouses, and social housing

**Product** 