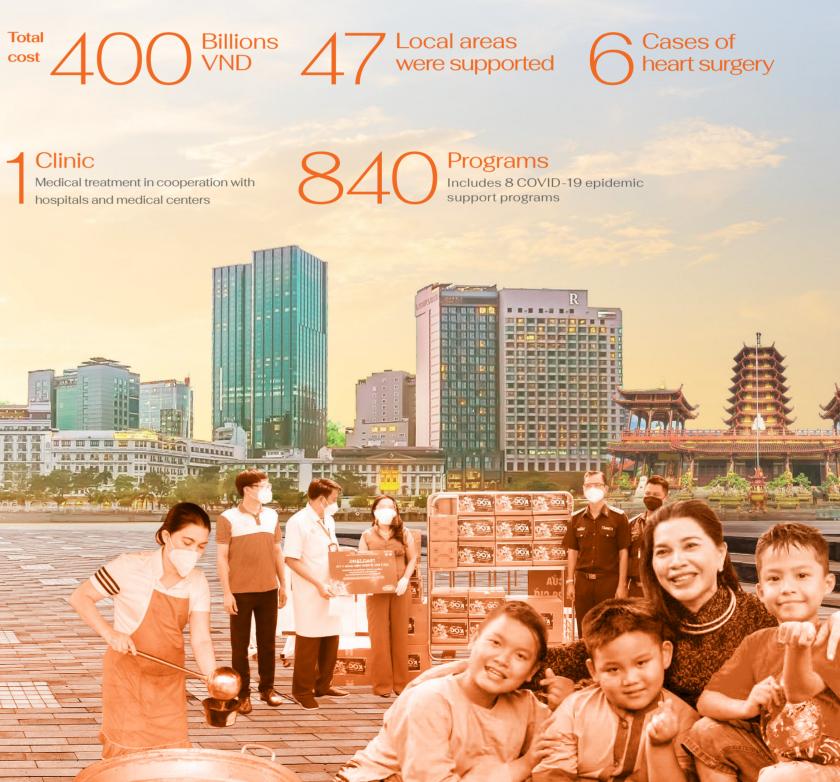

#### HIGHLIGHTS NUMBERS - FROM 2009 TO 2024

Schools Were built nationwide and Mondulkiri province -Cambodia

547 Houses Donated to difficult condition families 54,621 Presents For the difficulties in many occasions

6,941 Scholarships Ranged from 1 to 65 millions VND

**Civilian constructions** Includes bridges, streets, cultural house in Thua Thien City - Hue province, Ben Tre province, Ho Chi Minh city and Dong Nai province

Clinic Medical treatment in cooperation with hospitals and medical centers

PE DE PA DE DE BET ILILON

Kim Oanh's new status serves as a resource and motivation for them to make a greater impact on community development and the achievement of societal and economic development goals at the national level.