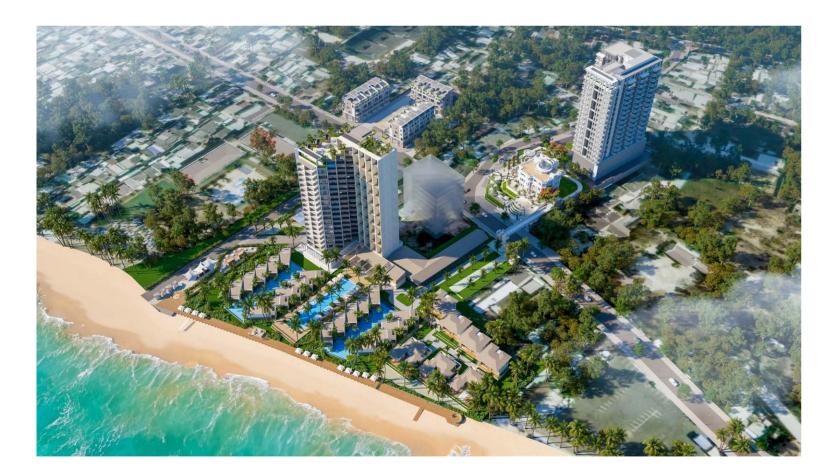

### Palace Long Hai Resort

Nestled on the peaceful and beautiful Long Hai beach, Palace Long Hai Resort is blessed by nature with a cool year-round climate and a unique culinary culture that helps retain the footsteps of tourists who have visited once. A peaceful resort has never been so close at Palace Long Hai Resort!

#### Location

Long Dien district, Ba Ria - Vung Tau province

#### Scale

2.8 Hectares

#### Sản phẩm

Resort, villas, shophouses, condotel, conference and entertainment complex

Connection center - Open future Trang Bom Eco Green possesses outstanding architecture and many bright amenities to fully serve the lives of residents in a land that is attracting many businesses to open production "bases". Besides, Trang Bom Eco Green also possesses excellent connectivity thanks to its location in an area considered a traffic hub in the Southeast region. From here it only takes 10 minutes to get to the city. Bien Hoa, 20 minutes to Tan Son Nhat international airport, 30 - 40 minutes to Ho Chi Minh City, opening up countless advantages for residents in daily life.