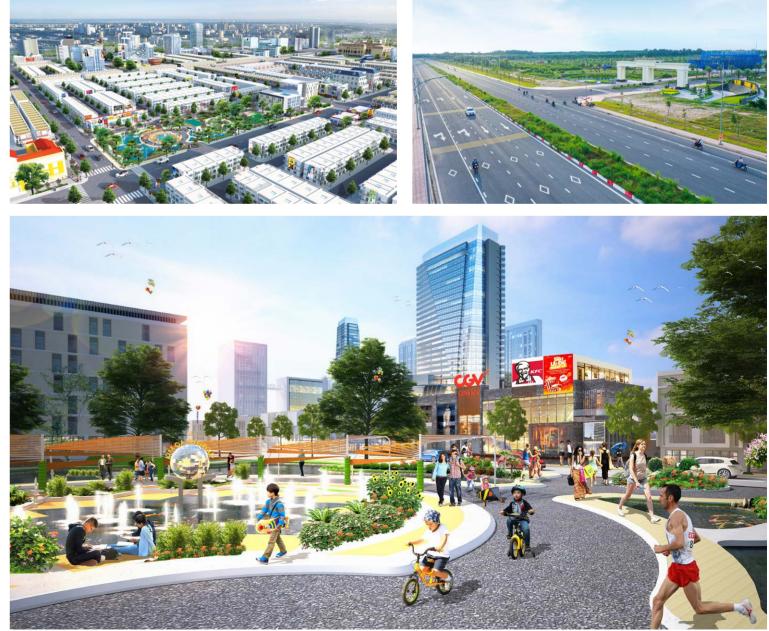

### Developing -Typical Project

#### Sản phẩm

Resort, villas, shophouses, condotel, conference and entertainment complex

Connection center - Open future Trang Bom Eco Green possesses outstanding architecture and many bright amenities to fully serve the lives of residents in a land that is attracting many businesses to open production "bases". Besides, Trang Bom Eco Green also possesses excellent connectivity thanks to its location in an area considered a traffic hub in the Southeast region. From here it only takes 10 minutes to get to the city. Bien Hoa, 20 minutes to Tan Son Nhat international airport, 30 - 40 minutes to Ho Chi Minh City, opening up countless advantages for residents in daily life.

### Location

Trang Bom district, Dong Nai province

### Trang Bom Eco Green

#### **Product**

#### Scale

8,3 Hectares

Commercial precinct, townhouses, and social housing

### The One World

International urban accumulation

Possessing two frontages on Binh Duong and Nguyen Thi Minh Khai avenues, Thuan An city, The One World project is considered a rare remaining piece of golden land in one of the areas witnessing the strongest development of Binh Duong Province. When fully developed, The One World will not only bring a classy living space fully integrated with modern amenities but also a destination for entertainment, shopping, etc. for a large number of people and tourists. .

#### Location

Thuan Giao Ward, Thuan An City. **Binh Duong Province** 

#### **Scale**

49 hectares

#### **Product**

shophouse, townhouse, villa, apartment

Location Ba Ria– Vung Tau province