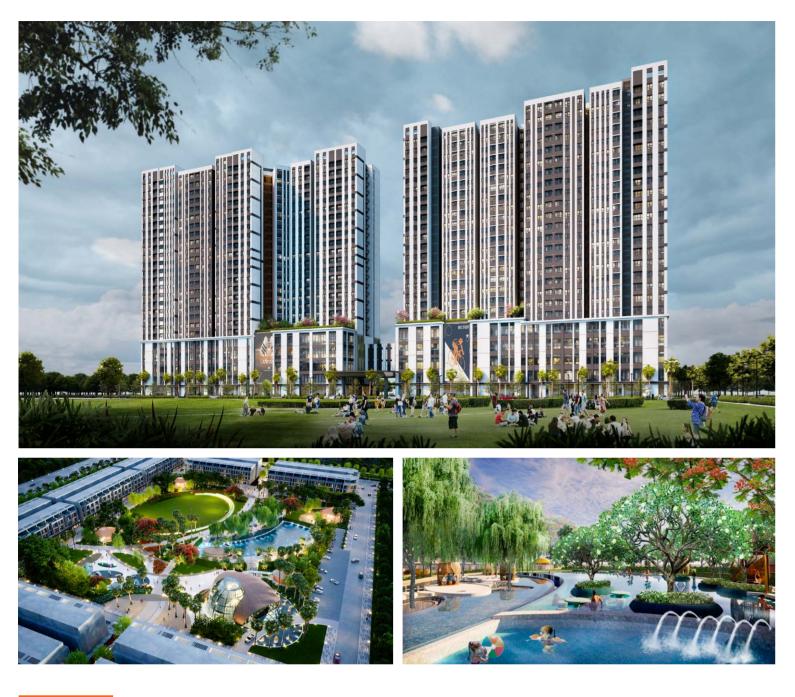

### Legacy Central

Legacy Central is considered a masterpiece of modern apartments right in the heart of the young city of Thuan An - Binh Duong. With smart design, optimized functionality, diverse amenities and standard infrastructure quality, Legacy Central realizes the dream of settling down for thousands of young families in Binh Duong and surrounding areas. The project is honored to win the Best Mid-Market Condo Development Vietnam 2021 award at the Dot Property Vietnam Awards 2021 and the Nomination Award for Best Apartment Development in Binh Duong - Highly Commended Best Condo Development (Binh Duong) of the prestigious award PropertyGuru prices 2022.

#### Location

Scale

Thuan An city, **Binh Duong province** 

Location

Ben Cat town, **Binh Duong province** 